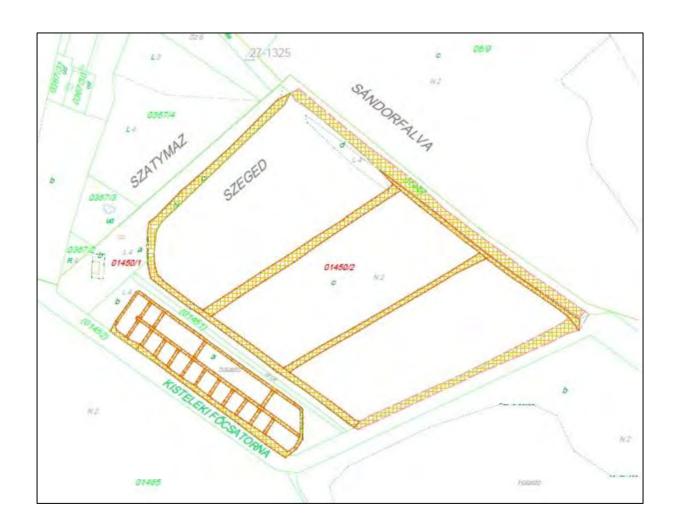

## Map of elimination of old closing-water constructions in project-site Macskási-gyep