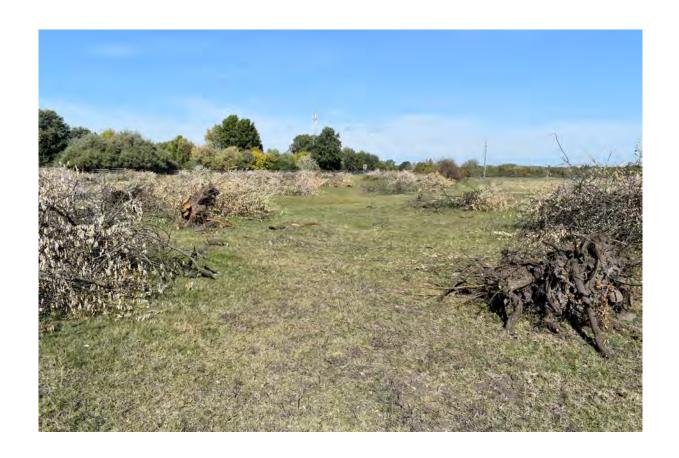

### Annex to the 2nd Mid-term Report LIFE13/NAT/HU/000081



#### Annex to action C.1

#### **Restoration of steppe habitats**

#### 2017

The work was supported by the European Union's LIFE - Nature Fund



### Map of elimination artificial ditch and dam in Székalj project site



yellow: the location of ditch elimination green: the location of dam elimination

### Map of elimination ditches at Szaporhegy project site



green: ditch

## Map of elimination of old closing-water constructions in project-site Macskási-gyep



# Map of eliminating Eleagnus angustifolia at Macskási gyep project site



# Pictures about the elimination of E. angustifolia