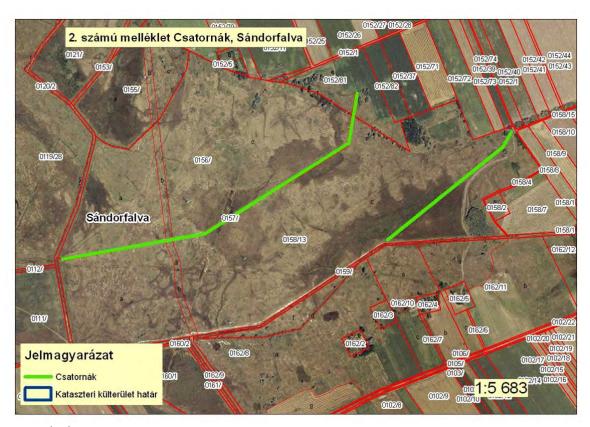

### Annex to the 2nd Mid-term Report LIFE13/NAT/HU/000081



#### Annex to action C.1

#### **Restoration of steppe habitats**

#### 2017

The work was supported by the European Union's LIFE - Nature Fund



### Map of elimination artificial ditch and dam in Székalj project site



yellow: the location of ditch elimination green: the location of dam elimination

### Map of elimination ditches at Szaporhegy project site



green: ditch

## Map of elimination of old closing-water constructions in project-site Macskási-gyep



# Map of eliminating Eleagnus angustifolia at Macskási gyep project site



# Pictures about the elimination of E. angustifolia