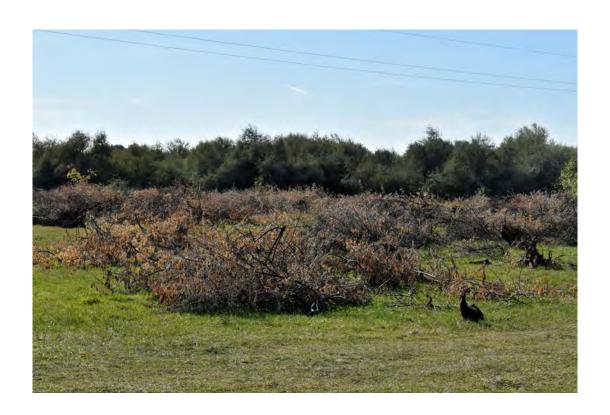

### Annex to the 2nd Mid-term Report LIFE13/NAT/HU/000081



#### Annex to action C.1

#### **Restoration of steppe habitats**

#### 2017

The work was supported by the European Union's LIFE - Nature Fund



### Map of elimination artificial ditch and dam in Székalj project site



yellow: the location of ditch elimination green: the location of dam elimination

### Map of elimination ditches at Szaporhegy project site



green: ditch

## Map of elimination of old closing-water constructions in project-site Macskási-gyep



# Map of eliminating Eleagnus angustifolia at Macskási gyep project site



# Pictures about the elimination of E. angustifolia