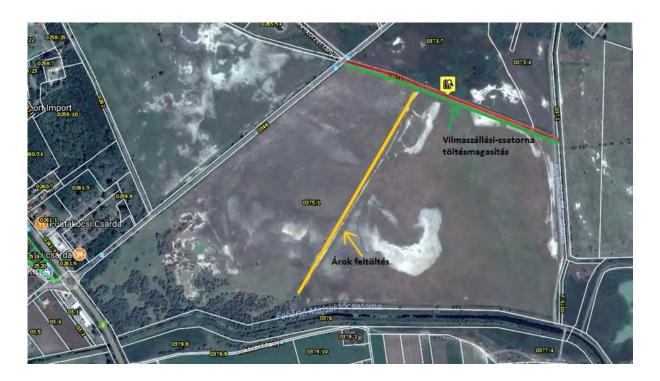

### Map of elimination artificial ditch and dam in Székalj project site

yellow: the location of ditch elimination green: the location of dam elimination