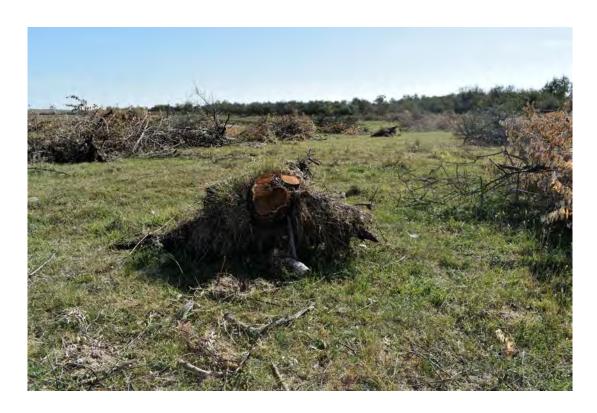

### Annex to the 2nd Mid-term Report LIFE13/NAT/HU/000081



#### Annex to action C.1

#### **Restoration of steppe habitats**

#### 2017

The work was supported by the European Union's LIFE - Nature Fund



### Map of elimination artificial ditch and dam in Székalj project site



yellow: the location of ditch elimination green: the location of dam elimination

### Map of elimination ditches at Szaporhegy project site



green: ditch

## Map of elimination of old closing-water constructions in project-site Macskási-gyep



# Map of eliminating Eleagnus angustifolia at Macskási gyep project site



# Pictures about the elimination of E. angustifolia