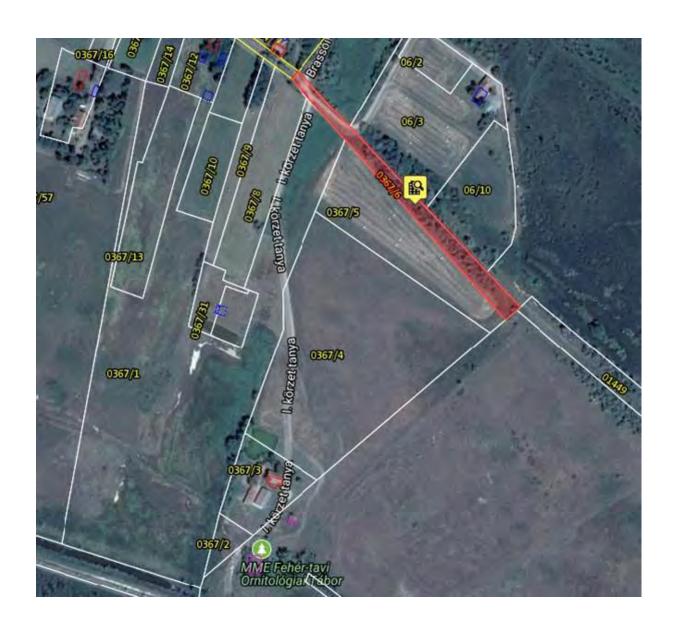

### Annex to the 2nd Mid-term Report LIFE13/NAT/HU/000081



#### Annex to action C.1

#### **Restoration of steppe habitats**

#### 2017

The work was supported by the European Union's LIFE - Nature Fund



### Map of elimination artificial ditch and dam in Székalj project site



yellow: the location of ditch elimination green: the location of dam elimination

### Map of elimination ditches at Szaporhegy project site



green: ditch

## Map of elimination of old closing-water constructions in project-site Macskási-gyep



# Map of eliminating Eleagnus angustifolia at Macskási gyep project site



# Pictures about the elimination of E. angustifolia